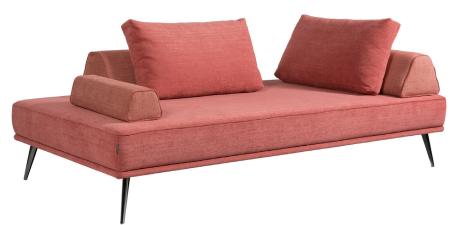

# Drawings Configuration Drawings Configuration Support Cushion big with handle W • D • H\* 90x31x22 cm 0.07 m³ Weight: 5.5 kg **Daybed** W • D • H\* 202x102x40 cm Seat Height • Seat Depth : 40x102 cm 0.48 m³ Weight: 39 kg **Support Cushion big** W • D • H\* 90x31x22 cm 0.07 m³ Weight: 5.5 kg **Back Cushion**W • D • H\* 71 x40x17 cm 0.06 m³ Weight: 3 kg Support Cushion small W • D • H\* 51x16x13 cm 0.01 m³ Weight: 0.5 kg