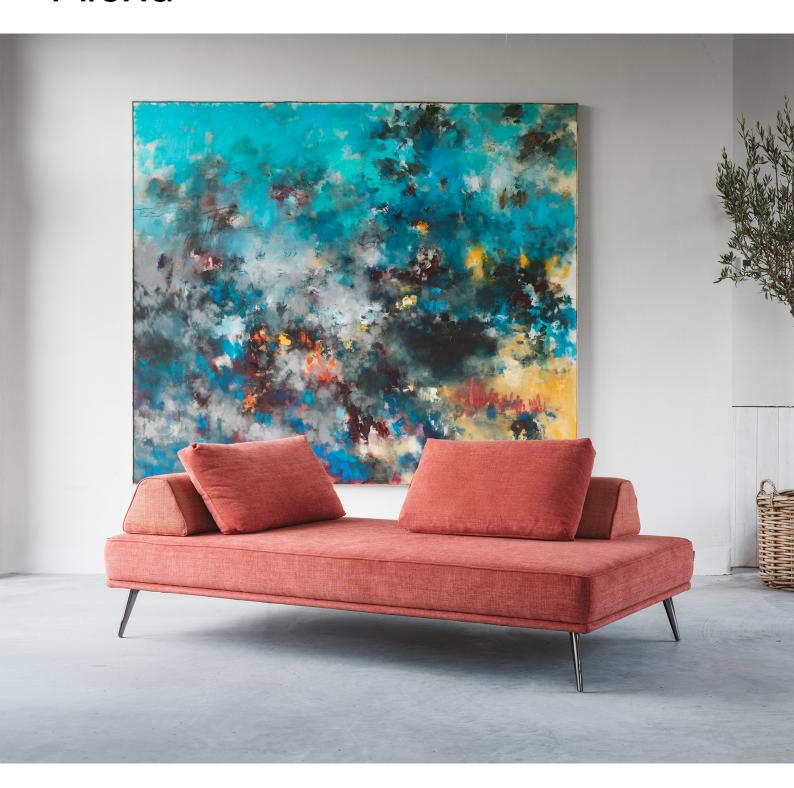

# Alexa

# Drawings Configuration Drawings Configuration Support Cushion big with handle W • D • H\* 90x31x22 cm 0.07 m³ Weight: 5.5 kg **Daybed** W • D • H\* 202x102x40 cm Seat Height • Seat Depth : 40x102 cm 0.48 m³ Weight: 39 kg **Support Cushion big** W • D • H\* 90x31x22 cm 0.07 m³ Weight: 5.5 kg **Back Cushion**W • D • H\* 71 x40x17 cm 0.06 m³ Weight: 3 kg Support Cushion small W • D • H\* 51x16x13 cm 0.01 m³ Weight: 0.5 kg