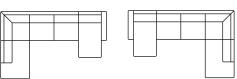

**Den corner** with 2,5 ater (fixed) . No.: 19175 5 x D198 x W256cm

Open corner with 2,5 seater (fixed) Art. No.: 19176 H85 x D198 x W256cm

U shape with 2,5 seater (fixed) Art. No.: 19177 H85 x D198 x W333cm

U shape with 2,5 seater (fixed) Art. No.: 19178 H85 x D198 x W333cm