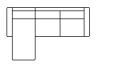

Chaiselongue with 2,5 seater

Open corner with 2,5 seater

Fabric Modular

| Chaiselong with 2,5 seater | Chaiselong with 2,5 seater | Open co     |
|----------------------------|----------------------------|-------------|
| (fixed)                    | (fixed)                    | seater (fix |
| Art. No.: 19173            | Art. No.: 19174            | Art. No.:   |
| H85 x D152 x W262cm        | H85 x D152 x W262cm        | H85 x D1    |