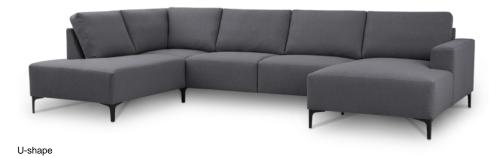

**Den corner** with 2,5 ater (fixed) . No.: 19175 5 x D198 x W256cm

Open corner with 2,5 seater (fixed) Art. No.: 19176 H85 x D198 x W256cm

U shape with 2,5 seater (fixed) Art. No.: 19177 H85 x D198 x W333cm

U shape with 2,5 seater (fixed) Art. No.: 19178 H85 x D198 x W333cm