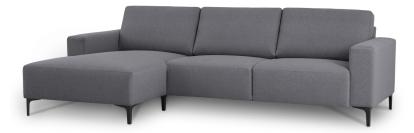

Chaiselongue with 2,5 seater

Open corner with 2,5 seater

Fabric Modular

| Chaiselong with 2,5 seater | Chaiselong with 2,5 seater | Open co     |
|----------------------------|----------------------------|-------------|
| (fixed)                    | (fixed)                    | seater (fix |
| Art. No.: 19173            | Art. No.: 19174            | Art. No.:   |
| H85 x D152 x W262cm        | H85 x D152 x W262cm        | H85 x D1    |