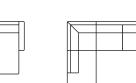

Chaiselongue with 2,5 seater

Open corner with 2,5 seater

Fabric Modular

| Chaiselong with 2,5 seater | Chaiselong with 2,5 seater | Open co     |
|----------------------------|----------------------------|-------------|
| (fixed)                    | (fixed)                    | seater (fix |
| Art. No.: 19173            | Art. No.: 19174            | Art. No.:   |
| H85 x D152 x W262cm        | H85 x D152 x W262cm        | H85 x D1    |

**Den corner** with 2,5 ater (fixed) . No.: 19175 5 x D198 x W256cm

Open corner with 2,5 seater (fixed) Art. No.: 19176 H85 x D198 x W256cm

U shape with 2,5 seater (fixed) Art. No.: 19177 H85 x D198 x W333cm