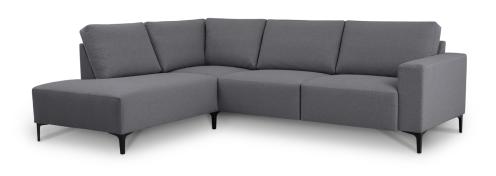

**Den corner** with 2,5 ater (fixed) . No.: 19175 5 x D198 x W256cm

Open corner with 2,5 seater (fixed) Art. No.: 19176 H85 x D198 x W256cm

U shape with 2,5 seater (fixed) Art. No.: 19177 H85 x D198 x W333cm