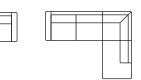

**Den corner** with 2,5 ater (fixed) . No.: 19175 5 x D198 x W256cm

Open corner with 2,5 seater (fixed) Art. No.: 19176 H85 x D198 x W256cm

U shape with 2,5 seater (fixed) Art. No.: 19177 H85 x D198 x W333cm